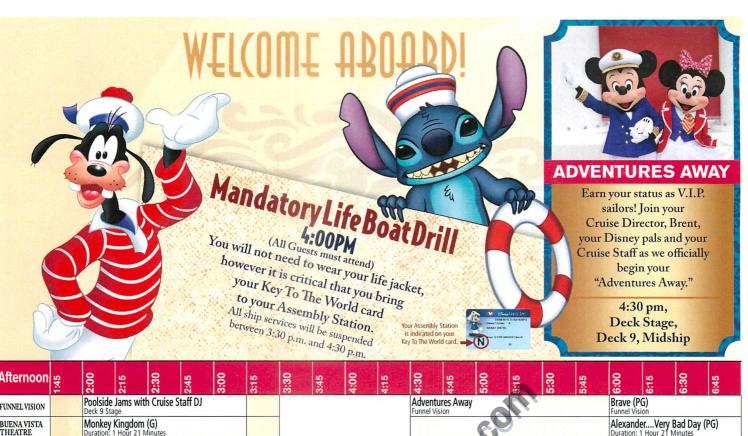

## **Character Appearances**

**ADVENTURES AWAY** Deck 9 Stage - 4:30 pm

**PLUTO** Lobby Atrium (P) - 5:15 pm

MICKEY & MINNIE Lobby Atrium (P) 5:45 pm & 7:30 pm

GOOFY Lobby Atrium (P) - 8:00 pm

MINNIE MOUSE Lobby Atrium (P) - 9:45 pm

**MICKEY MOUSE** Lobby Atrium (P) - 10:15 pm

(P) - Port Side, (S) Starboard Side Check here each day for Character appearances. For detailed Character appearance information, see the Character Information Board in the Lobby Atrium. Meet-and-Greets will be advertised for the length of time the line will be open. To avoid disappointment, please meet at start time of appearances.